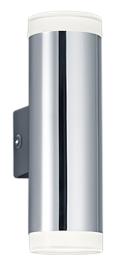

## Wall lamp

# RAY - 283110206

incl. 2x SMD, 4W · 2x 340lm, 3000K

- Up and Down lighting
- Wallmounting
- IP44
- Not dimmable

#### Material construction

 $\begin{array}{l} Plastic \cdot Chrome \\ Plastic \cdot White \end{array}$ 

**Product dimensions** 

Width: 5cm Height: 16cm Weight: 0,315kg