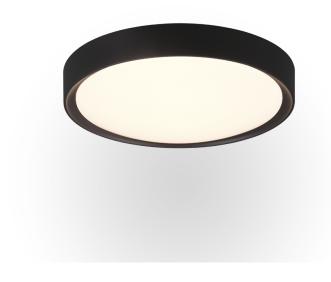

# **CLARIMO - 659011832**

incl. 1x SMD LED, 18W · 1x 1850lm, 3000K

- IP44
- Not dimmable

## **Material construction**

Plastic · Black mat Acryl · White

#### **Product dimensions**

Height: 9cm Diameter: 33cm Weight: 0,56kg