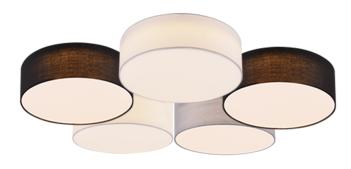

# **LUGANO - 621910517**

incl. 1x SMD LED, 58W · 1x 6300lm, 3000K

- Ceiling mounting
- IP20

## **Material construction**

Metal · White Fabric · White Fabric · Black Fabric · Grey

## **Product dimensions**

Width: 86cm Height: 14cm Depth: 69cm Weight: 5,82kg