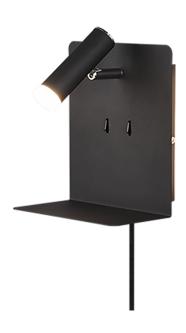

# Wall lamp

# **ELEMENT - 222570232**

incl. 1x SMD, 3W · 1x 220lm, 3000K incl. 2x SMD, 1,5W · 2x 150lm, 3000K

- Switch
- Separately switchable
- Recharging USB connection
- Wallmounting
- IP20
- Indirect lighting
- Not dimmable

### **Material construction**

Metal · Black mat

### **Product dimensions**

Width: 16cm Height: 20cm Weight: 1,015kg