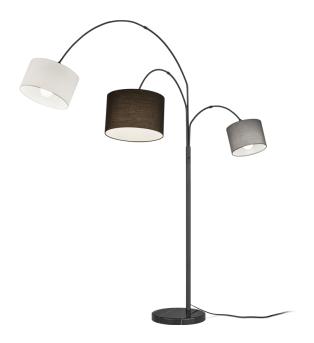

### Floor lamp

# **CLARK - 401700317**

excl. 3x E27 · max. 60W

- Switch
- IP20
- Lamp(s) not included

#### **Material construction**

Metal · Black mat Fabric · White Fabric · Grey Fabric · multicolor

#### **Product dimensions**

Width: 35cm Height: 198cm Weight: 14,43kg