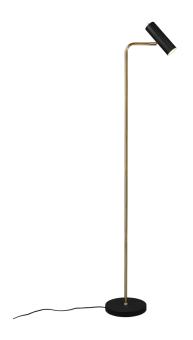

## Floor lamp

# **MARLEY - 412400108**

excl. 1x GU10 · max. 5W

- Switch
- IP20
- Lamp(s) not included

## **Material construction**

Metal · Brass mat

#### **Product dimensions**

Width: 23cm Height: 151cm Weight: 3,62kg