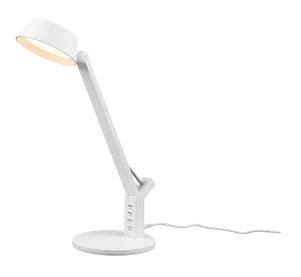

Table lamp

# AVA - 523090131

incl. 1x SMD LED, 5,2W · 1x 600lm, 3000+4000+6500K

- Integrated dimmer
- Sensor dimmer
- Adjustable light color
- Recharging USB connection
- Memory function
- IP20

# **Material construction**

 $\mathsf{Plastic}\cdot\mathsf{White}\;\mathsf{mat}$ 

## **Product dimensions**

Width: 17cm Height: 40cm Depth: 30cm Weight: 0,98kg