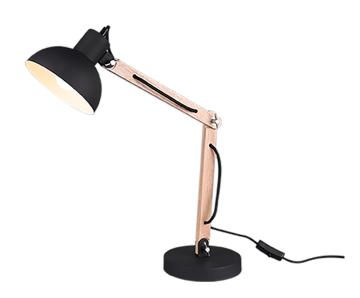

# Table lamp

### **Material construction**

Metal · Black mat

#### **Product dimensions**

Width: 16cm Height: 50cm Weight: 1,975kg