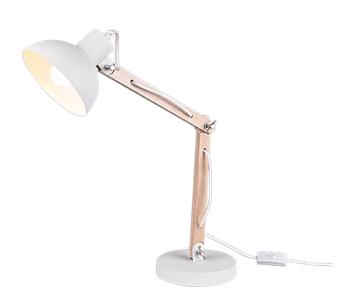

## Table lamp

# KIMI - 508300131

excl. 1x E27 · max. 42W

- Cable switch
- IP20
- Lamp(s) not included

### **Material construction**

Metal · White mat

### **Product dimensions**

Width: 16cm Height: 50cm Weight: 1,975kg