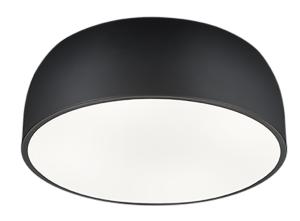

# **BARON - 609800432**

excl. 4x E27 · max. 40W

- Ceiling mounting
- IP20
- Lamp(s) not included

### **Material construction**

Metal · Black mat

#### **Product dimensions**

Height: 24cm Diameter: 52cm Weight: 3,795kg