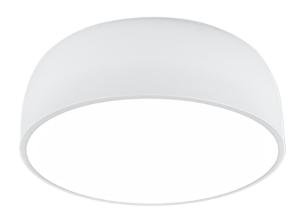

# **BARON - 609800431**

excl. 4x E27 · max. 40W

- Ceiling mounting
- IP20
- Lamp(s) not included

### **Material construction**

Metal · White mat

### **Product dimensions**

Height: 24cm Diameter: 52cm Weight: 3,795kg