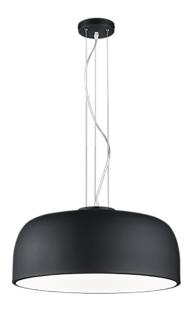

# **BARON - 309800432**

excl. 4x E27 · max. 40W

- Ceiling mounting
- IP20
- Lamp(s) not included
- Adjustable in height

### **Material construction**

Metal · Black mat

#### **Product dimensions**

Height: 150cm Diameter: 52cm Weight: 4,05kg