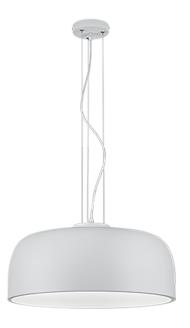

## **Pendant**

# **BARON - 309800431**

excl. 4x E27 · max. 40W

- Ceiling mounting
- IP20
- Lamp(s) not included
- Adjustable in height

## **Material construction**

Metal · White mat

## **Product dimensions**

Height: 150cm Diameter: 52cm Weight: 3,96kg